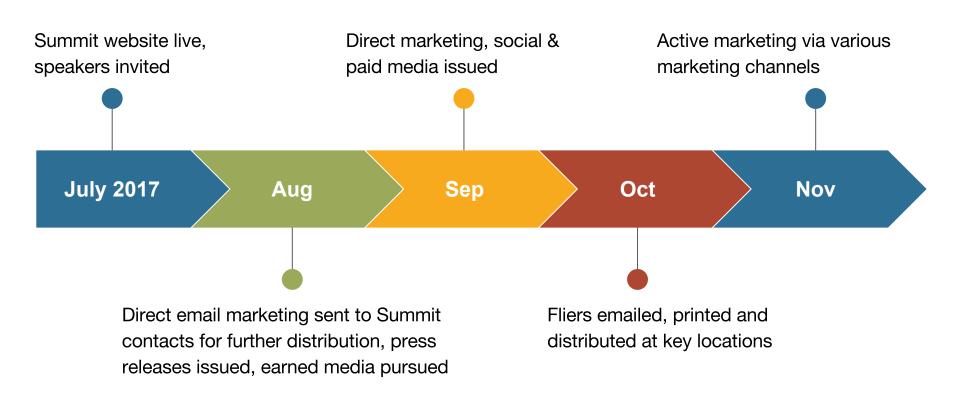

## Outreach and Marketing

The marketing and outreach for the Summit is a comprehensive strategy that incorporates the following:

- Website with event details and links to online resources, sponsors and exhibitors
- Direct marketing to Summit database, currently with more than 600 contacts and potential partners, many of which will further distribute
- Social media and web discussions
- **Earned media** and media partners to conduct interviews, broadcast the Summit, and promote the Summit to listeners, viewers, and readers
- Paid media including online, radio, and social media advertising
- Printed fliers for distribution and posting
- Online streaming of Summit
- **Sponsor recognition** in the above forums